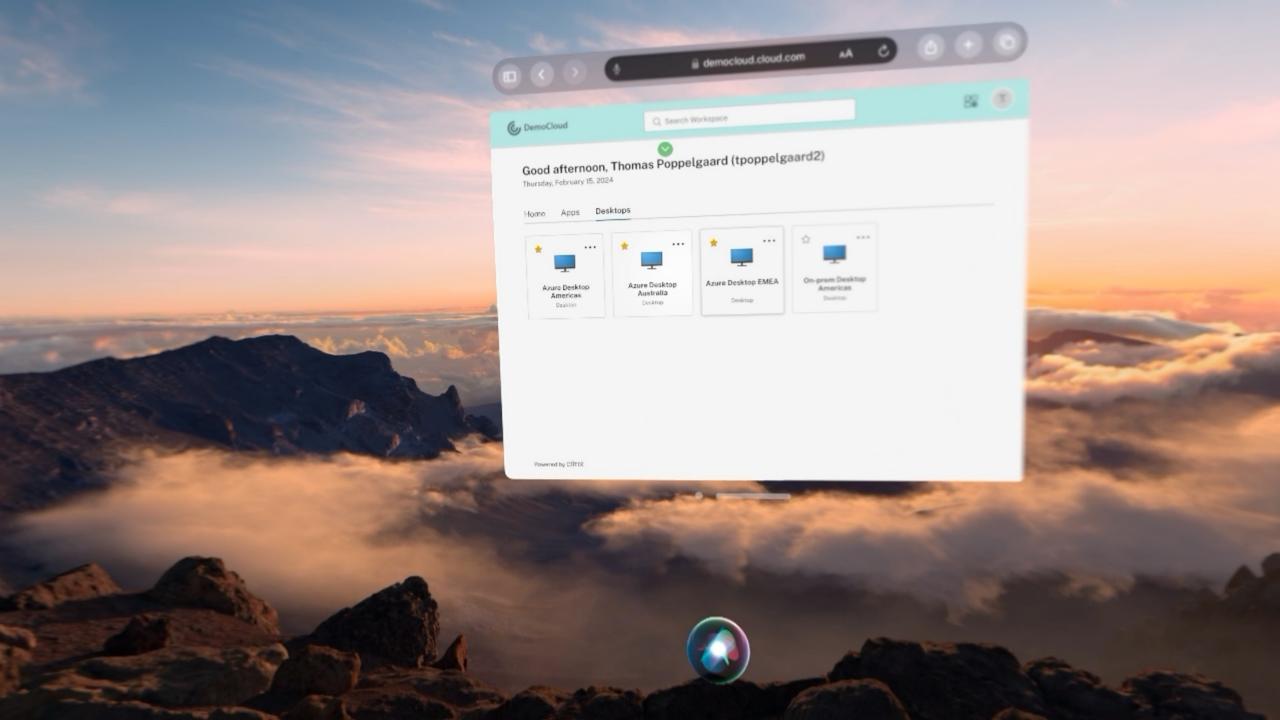

Poppelgaard.com

Subject matter expert:
GPU, AI, EUC, Cloud, Datacenter, Visual Computing, Security, DevOps

Oh no it's reached London