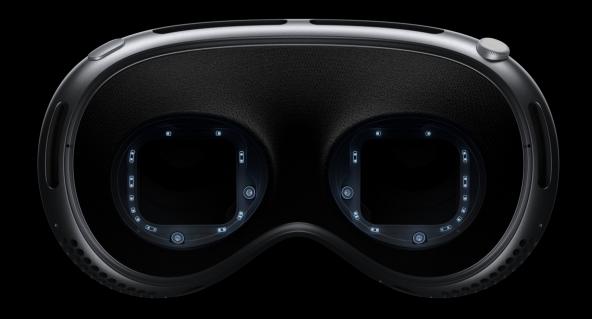

#### Sensors

- Two high-resolution main cameras
- Six world-facing tracking cameras
- Four eye-tracking cameras
- TrueDepth camera
- LiDAR Scanner
- Four inertial measurement units (IMUs)
- · Flicker sensor
- · Ambient light sensor

### Optic ID

- Iris-based biometric authentication
- Optic ID data is encrypted and accessible only to the Secure Enclave processor
- Secures personal data within apps
- Make purchases from the iTunes Store and App Store

Responsive, precision eye tracking.