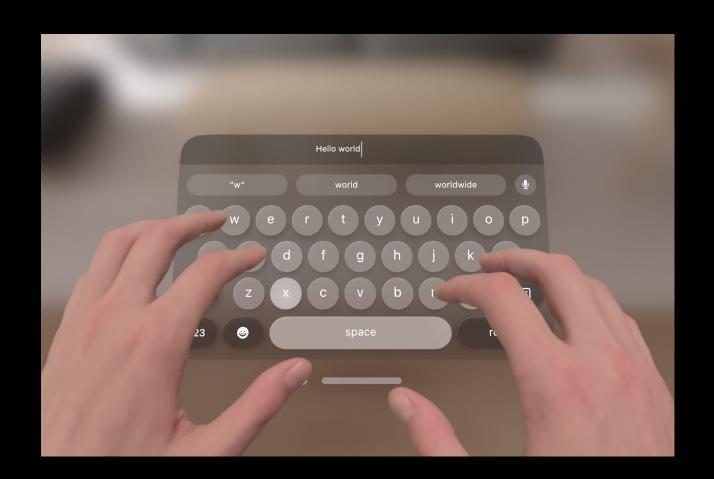

### Input

- Hands
- Eyes
- Voice

#### **Supported Input Accessories**

- Keyboards
- Trackpads
- Game controllers