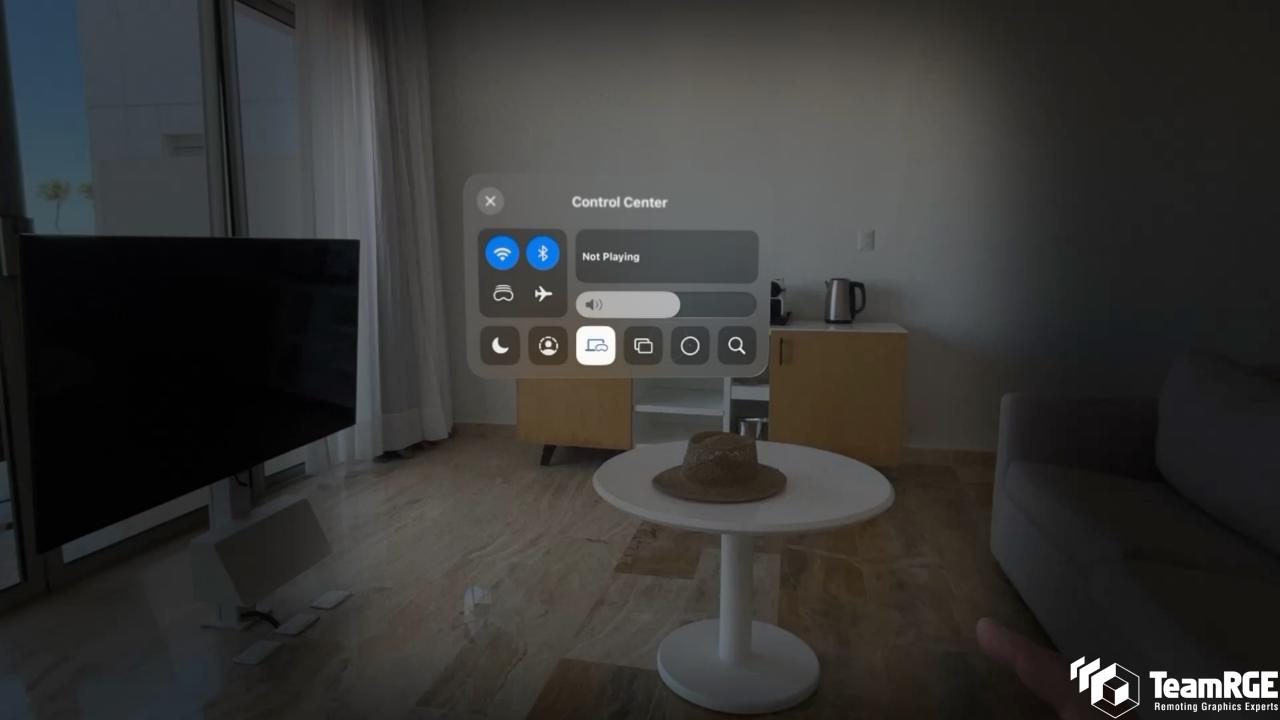

s include AAC, MP3, Apple Lossless, FLAC, Dolby Digital, Dolby Digital Plus, and Dolby Atmos
- Video PlaybackSupported formats include HEVC, MV-HEVC, H.264, HDR with Dolby Vision, HDR10, and HLG

#### Battery

- Iris-based biometric authentication
- · Optic ID data is encrypted and accessible only to the Secure Enclave processor
- Secures personal data within apps
- Make purchases from the iTunes Store and App Store



Responsive, precision eye tracking.



### Operating System

VisionOS

### Input

- Hands
- Eyes
- Voice

#### **Supported Input Accessories**

- Keyboards
- Trackpads
- Game controllers

## Interpupillary Distance (IPD)

• 51-75mm







Apple Vision Pro seamlessly blends digital content with your physical space.





## **★**Vision Pro











## **É**Vision Pro













## **KVision Pro**









## **Vision Pro**







**Vision Pro** 







## **<b>★**Vision Pro













## THOMAS POPPELGAARD



Poppelgaard.com

thomas@poppelgaard.com



Blog: https://www.poppelgaard.com/blog

# nankyou