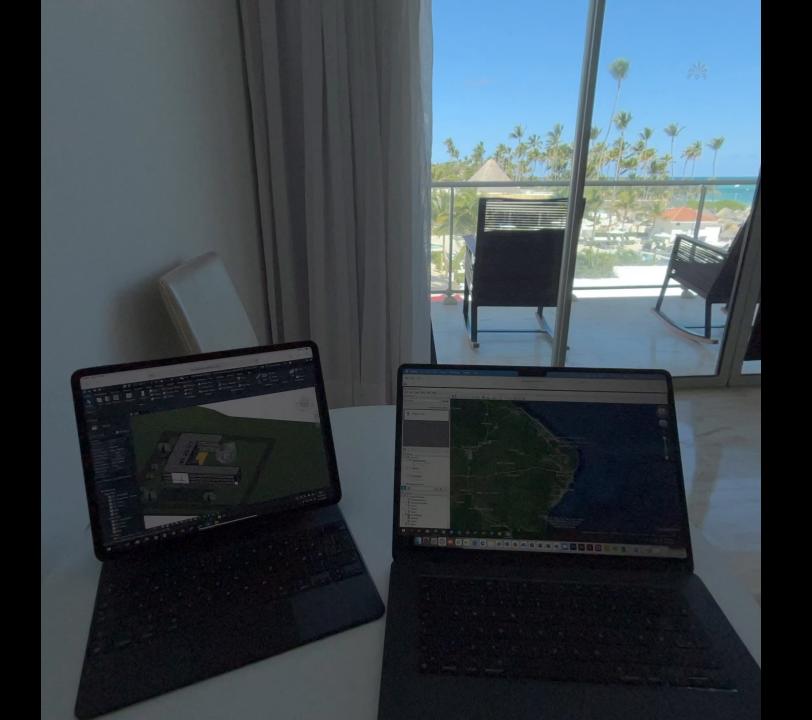

rmats include AAC, MP3, Apple Lossless, FLAC, Dolby Digital, Dolby Digital Plus, and Dolby Atmos
- Video PlaybackSupported formats include HEVC, MV-HEVC, H.264, HDR with Dolby Vision, HDR10, and HLG

#### Battery

- Iris-based biometric authentication
- · Optic ID data is encrypted and accessible only to the Secure Enclave processor
- Secures personal data within apps
- Make purchases from the iTunes Store and App Store



Responsive, precision eye tracking.



### Operating System

VisionOS

### Input

- Hands
- Eyes
- Voice

#### **Supported Input Accessories**

- Keyboards
- Trackpads
- Game controllers

## Interpupillary Distance (IPD)

• 51-75mm







Apple Vision Pro seamlessly blends digital content with your physical space.





## **★**Vision Pro











## **É**Vision Pro













## **KVision Pro**









## **Vision Pro**







**Vision Pro** 







## **<b>★**Vision Pro













## THOMAS POPPELGAARD



Poppelgaard.com

thomas@poppelgaard.com



Blog: https://www.poppelgaard.com/blog

# nankyou