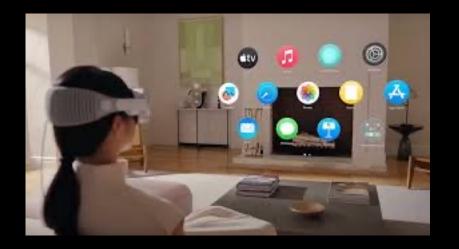

## Interpupillary Distance (IPD)

• 51-75mm

Apple Vision Pro seamlessly blends digital content with your physical space.