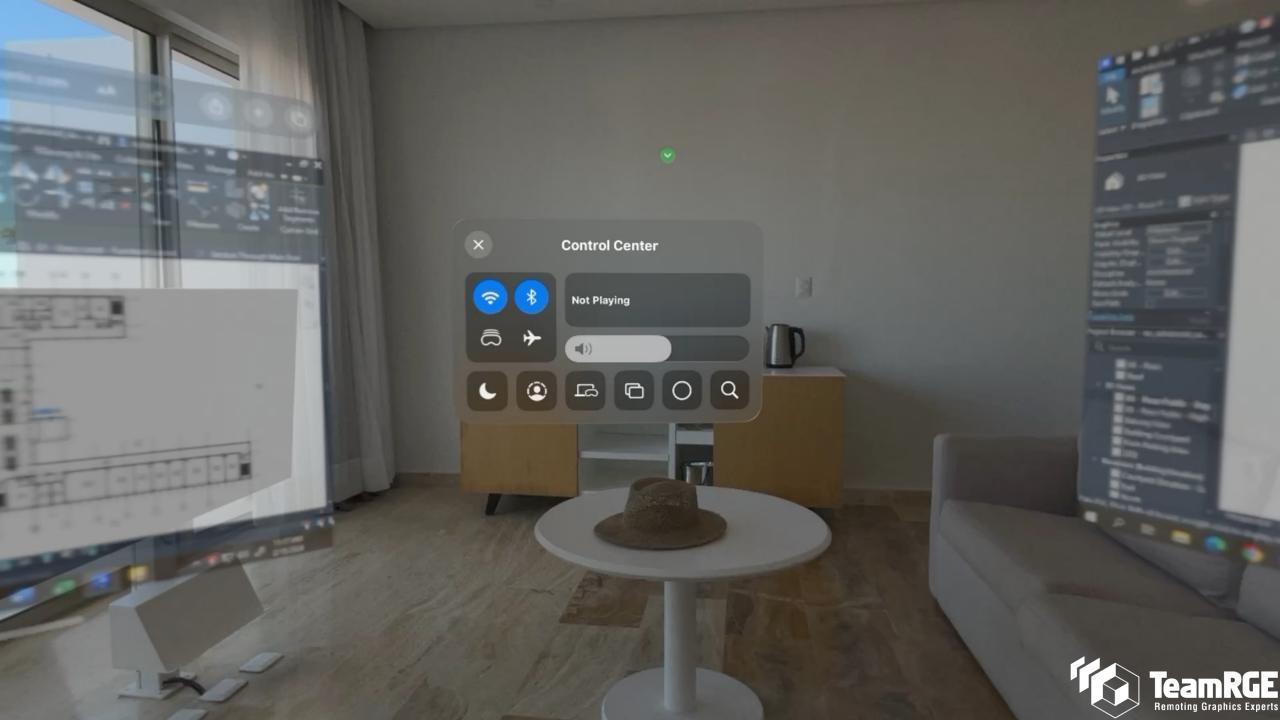

#### **Video Mirroring**

Up to 720p AirPlay for mirroring your view in Apple Vision Pro to any AirPlay-enabled device, including iPhone, iPad, Mac, Apple TV (2nd generation or later), or AirPlay-enabled smart TV

## Interpupillary Distance (IPD)

• 51-75mm

Apple Vision Pro seamlessly blends digital content with your physical space.