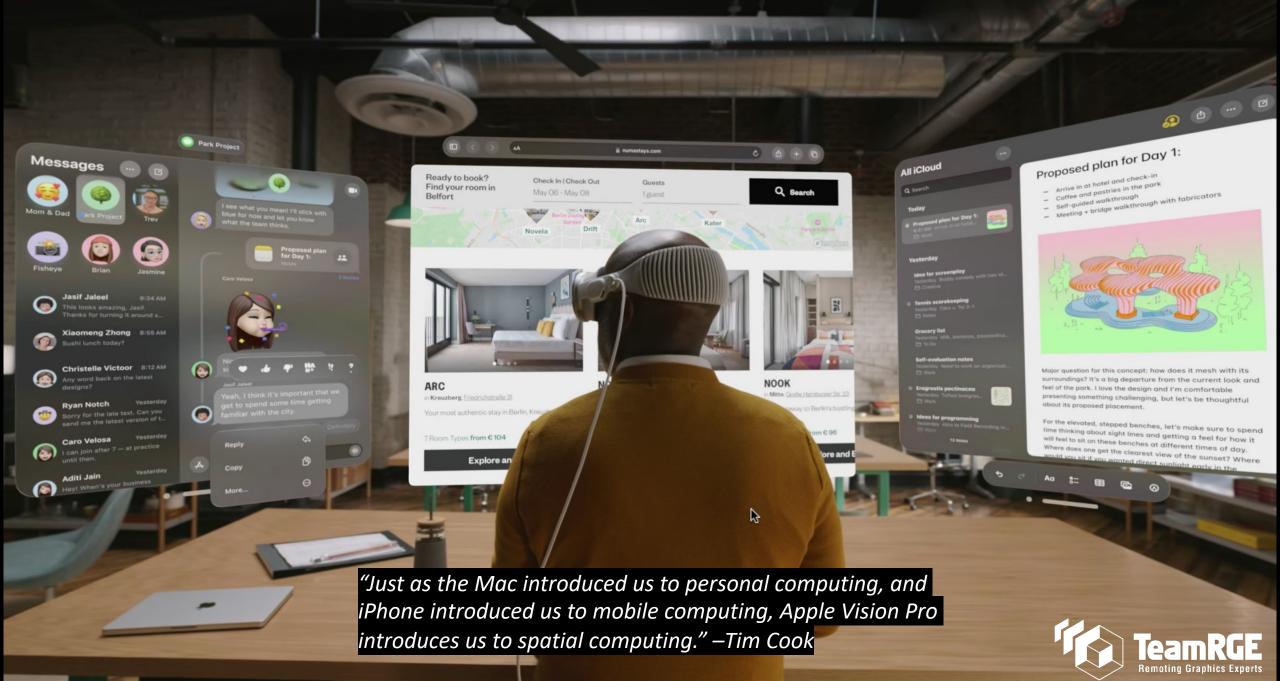

## Interpupillary Distance (IPD)

• 51-75mm

Apple Vision Pro seamlessly blends digital content with your physical space.