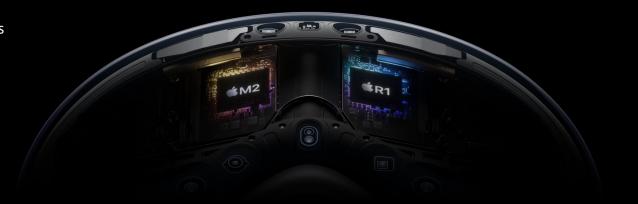

### Chips

- 8-core CPU with 4 performance cores and 4 efficiency cores
- 10-core GPU
- 16-core Neural Engine
- 16GB unified memory

- 12-millisecond photon-to-photon latency
- 256GB/s memory bandwidth

- Stereoscopic 3D main camera system
- Spatial photo and video capture
- 18 mm, f/2.00 aperture
- 6.5 stereo megapixels

Revolutionary dual-chip performance.