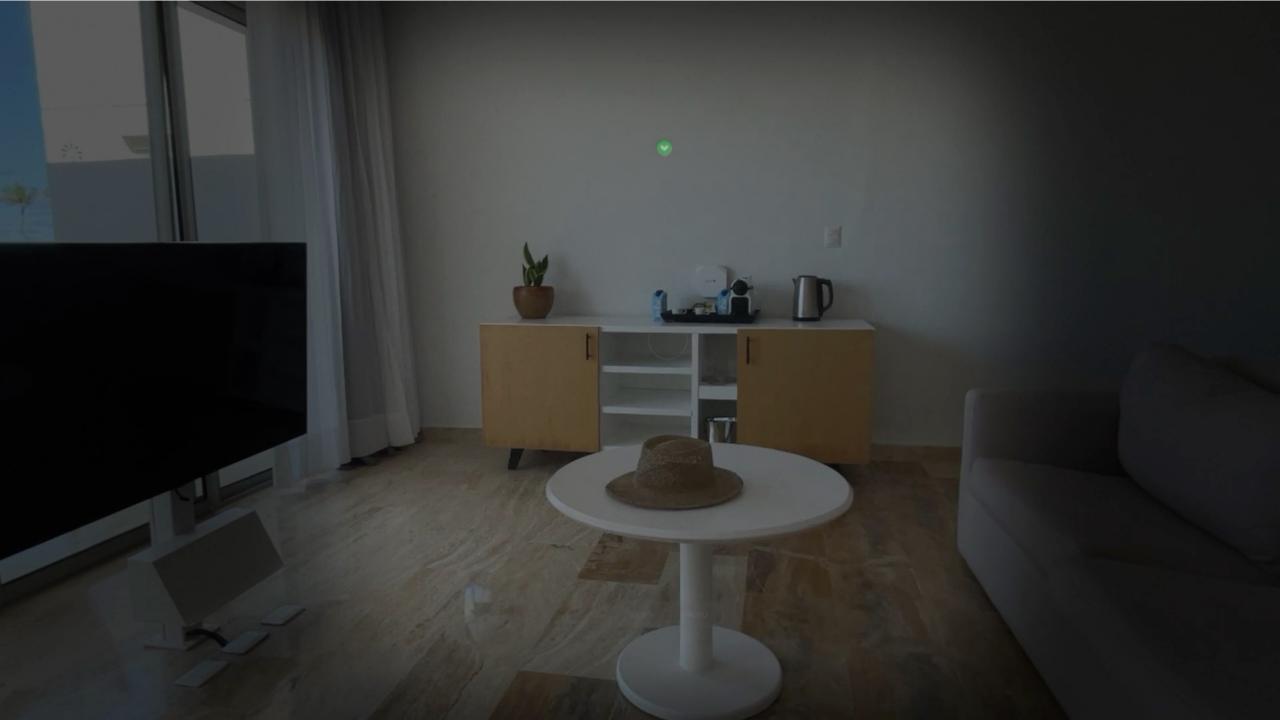

## Interpupillary Distance (IPD)

• 51-75mm

Apple Vision Pro seamlessly blends digital content with your physical space.